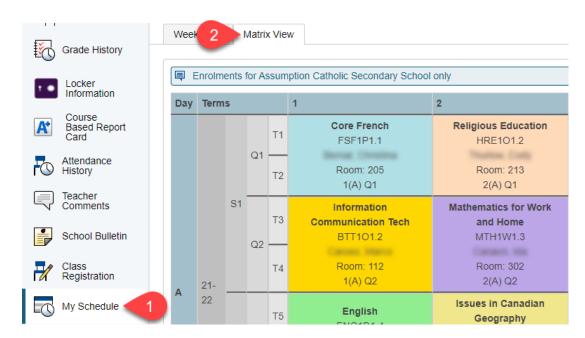

4. Click My Schedule. Then click the Matrix View tab to view your full schedule.

Version 1 Page 1